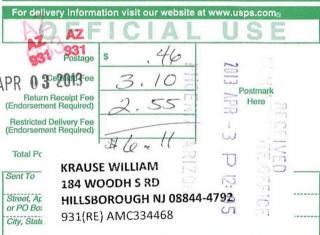

### APPEARANCES:

William E. Krause, Jr. 194 Woods Road Hillsborough, NJ 08844-4792

cc: Arizona State Office
Bureau of Land Management
U.S. Department of the Interior
One North Central Avenue, Suite 800
Phoenix, AZ 85004-4427

### **APPEARANCES:**

CU

William E. Krause, Jr. 194 Woods Road Hillsborough, NJ 08844-4792

cc: Arizona State Office
Bureau of Land Management
U.S. Department of the Interior
One North Central Avenue, Suite 800
Phoenix, AZ 85004-4427